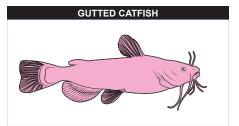

## U.S. FARM-RAISED 30 LB. BOX FROZEN GUTTED CATFISH

#### 30 LB. BOX FROZEN GUTTED CATFISH

Front and Left side

> SPECIES NAME: ICTALURUS PUNCTATUS COMMON NAME: CHANNEL CATFISH

> > PACKAGING:

Packed: