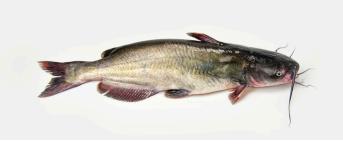

> SPECIES NAME: ICTALURUS PUNCTATUS COMMON NAME: CHANNEL CATFISH

> > PACKAGING:

Packed: