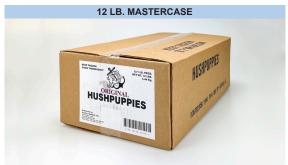

## SHIPPING INFORMATION / BOX SPECS

**BAG LENGTH BAG DEPTH NET WEIGHT BAG WIDTH GROSS WEIGHT** 1.05 Lbs. 11 1/2 6 1/2 1 1/2 1 Lbs.

MASTERCASE LENGH MASTERCASE WIDT MASTERCASE HEIGHT GROSS WEIGHT **NET WEIGHT** 16 3/4" 11 1/4" 6 1/4' 12.6 Lbs. 12 Lbs.

### PACKAGING:

Packed: 1x12# Bags

12 LB. MASTERCASE

06 16136 00018