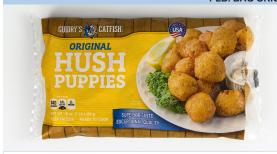

### 1 LB. BAG ORIGINAL HUSHPUPPIES

Back Side

## PRODUCT SPECIFICATIONS:

CODE **BOX UPC** MASTERCASE UPC **PACK** TYPE OF CATCH Hushpuppiesorig/12# 616136000182 30616136000183 1x12# Bags N/A

PRODUCT DESCRIPTION COUNTRY OF ORIGIN **BRAND** HACCP Guidry's Catfish Guidry's Original Hushpuppies - 1x12# Bags USDA USA