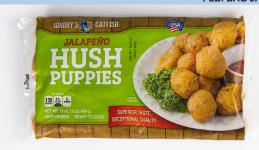

# **GUIDRY'S 12 LB. (1X12 LB.) JALAPENO HUSHPUPPIES**

#### 1 LB. BAG JALAPENO HUSHPUPPIES

Back Side

#### PRODUCT SPECIFICATIONS:

CODE **BOX UPC** MASTERCASE UPC **PACK** TYPE OF CATCH Hushpuppiesjap/12# 616136000175 30616136000176 1x12# Bags N/A

PRODUCT DESCRIPTION COUNTRY OF ORIGIN **BRAND** HACCP Guidry's Catfish Guidry's Jalapeno Hushpuppies - 1x12# Bags USDA USA

TASTE / FLAVOR PROFILE GLUTEN FREE **COOKING METHODS TEXTURE** Fry & Bake Crunchy Jalapeno Flavor