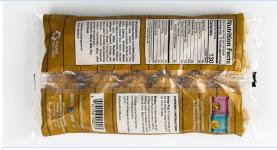

# **Nutrition Facts**

About 9 servings per container Serving size 3 Hushpuppies(52g)

Amount per serving

| Calories                 | 130         |
|--------------------------|-------------|
| % D                      | aily Value* |
| Total Fat 5g             | 6%          |
| Saturated Fat 0.5g       | 3%          |
| Trans Fat 0g             |             |
| Cholesterol 0mg          | 0%          |
| Sodium 470mg             | 20%         |
| Total Carbohydrate 20g   | 7%          |
| Dietary Fiber 1g         | 4%          |
| Total Sugars 3g          |             |
| Includes 1g Added Sugars | 2%          |
| Protein 2g               |             |
| Vitamin D 0mcg           | 0%          |
| Calcium 22mg             | 2%          |
| Iron 1mg                 | 6%          |
| Potassium 76mg           | 2%          |

\*The % Daily Value (DV) tells you how much a nutrient in a serving of food contributes to a daily diet. 2,000 calories a day is used for general nutrition advice.

#### ALLERGEN:

Wheat, Milk, Soy and Eggs.

### **INGREDIENTS:**

Onions, Enriched Yellow Corn Meal(yellow corn meal, niacin, reduced iron, thiamine, mononitrate, riboflavin, folic acid, Onions Enriched Bleached Wheat Flour, (Wheat flour, niacin, reduced iron, thiamine mononitrate, riboflavin, folic acid), Water, Soybean Oil, jalapeno peppers (vineger, salt and acetic acid), Sugar, may contain two percent or less of : buttermilk, salt, leavening(sodium bicarbonate, sodiium aluminum phosphate), spice dried parsley and guar gum.