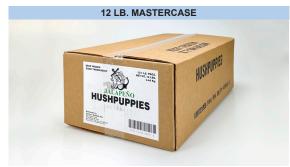

#### 12 LB. MASTERCASE

#### SHIPPING INFORMATION / BOX SPECS

**BAG LENGTH GROSS WEIGHT NET WEIGHT BAG WIDTH BAG DEPTH** 1.05 Lbs. 11 1/2 6 1/2 1 1/2 1 Lbs.

MASTERCASE LENGH MASTERCASE WIDT MASTERCASE HEIGHT GROSS WEIGHT **NET WEIGHT** 16 3/4" 11 1/4" 6 1/4 12.6 Lbs. 12 Lbs.