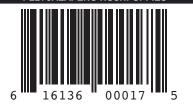

#### PRODUCT SPECIFICATIONS:

CODE **BOX UPC** MASTERCASE UPC **PACK** TYPE OF CATCH Hushpuppiesjap/12# 616136000175 30616136000176 1x12# Bags N/A

PRODUCT DESCRIPTION COUNTRY OF ORIGIN **BRAND** HACCP Guidry's Catfish Guidry's Jalapeno Hushpuppies - 1x12# Bags USDA USA