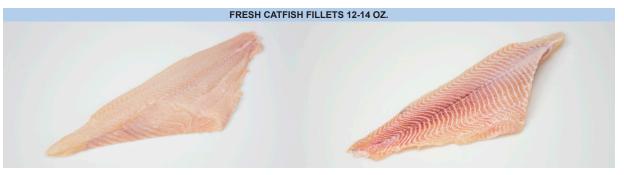

## U.S. FARM-RAISED 15 LB. BOX CATFISH FILLET 12-14 OZ.

| Nutrition 60 servings per co |               |
|------------------------------|---------------|
| Serving size                 | 4 oz (112g    |
| Amount per serving Calories  | 100           |
|                              | % Daily Value |
| Total Fat 2.5g               | 4%            |
| Saturated Fat 0.5g           | 3%            |
| Trans Fat 0g                 |               |
| Cholesterol 65mg             | 22%           |
| Sodium 55mg                  | 2%            |
| Total Carbohydrate 0         | 9 0%          |
| Dietary Fiber 0g             | 0%            |
| Total Sugars 0g              |               |
| Includes 0g Added            | l Sugars 0%   |
| Protein 19g                  | 38%           |
| Vitamin D 0mcg               | 0%            |
| Calcium 26mg                 | 2%            |
| Iron 0mg                     | 0%            |
| Potassium 0mg                | 0%            |

SPECIES NAME: ICTALURUS PUNCTATUS COMMON NAME: CHANNEL CATFISH

## PRODUCT SPECIFICATIONS:

CODE **BOX UPC MASTERCASE UPC PACK** TYPE OF CATCH SK12-15/15 616136001790 N/A 15# Fresh Farm-Raised

PRODUCT DESCRIPTION HACCP **COUNTRY OF ORIGIN BRAND** Guidry's U.S. Farm-Raised 15 Lbs. Box Fresh Catfish Fillet 12-14 oz. USDA USA