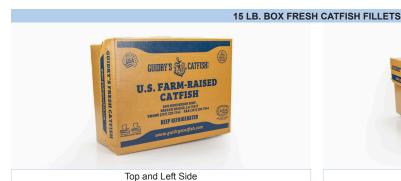

## PRODUCT SPECIFICATIONS:

CODE **BOX UPC MASTERCASE UPC PACK** TYPE OF CATCH SK12-15/15 616136001790 N/A 15# Fresh Farm-Raised

PRODUCT DESCRIPTION HACCP **COUNTRY OF ORIGIN BRAND** Guidry's U.S. Farm-Raised 15 Lbs. Box Fresh Catfish Fillet 12-14 oz. USDA USA

## SHIPPING INFORMATION / BOX SPECS

**NET WEIGHT BOX LENGTH BOX WIDTH BOX HEIGHT GROSS WEIGHT** 15.45 Lbs. 15" 11 1/2 15 Lbs. MASTERCASE LENGH MASTERCASE WIDT MASTERCASE HEIGHT GROSS WEIGHT **NET WEIGHT** N/A N/A N/A N/A N/A