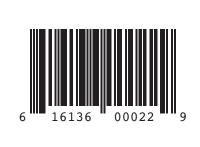

## PRODUCT SPECIFICATIONS:

| CODE   | BOX UPC      | MASTERCASE UPC | PACK    | TYPE OF CATCH |
|--------|--------------|----------------|---------|---------------|
| SteakF | 616136000229 | N/A            | IQF Raw | Farm-Raised   |