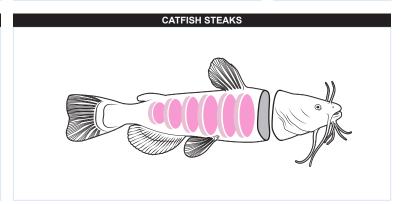

---------|------------|
| 15 ¾"      | 11 ½"     | 6 1/4"     | 15.70 Lbs.   | 15 Lbs.    |
|            |           |            |              |            |

| CUBE | TI / HI | SHELF LIFE | STORAGE TEMP | TRACEBILITY      |
|------|---------|------------|--------------|------------------|
| 0.65 | 10x10   | 1 Year     | 0 degrees.   | Julian Date Code |

## ALLERGEN: INGREDIENTS:

Fish (Catfish).

Catfish, Water, Sodium Tripolyphosphate, Salt (Salt, Calcium Silicate (An Anticaking Agent)), Sodium Hexametaphosphate, Citric Acid and Ascorbic Acid.

## HANDLING:

CAUTION: Bone particles may be normally encountered in this product.

Examine and remove any bone particles before using.

COOK FULLY BEFORE CONSUMING. KEEP FROZEN

# PACKAGING: Packed: 1x15# Box

#### 15LB. IQF CATFISH STEAKS