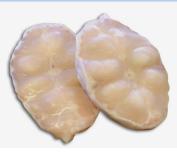

## PRODUCT SPECIFICATION SHEET

## U.S. FARM-RAISED 15 LBS. BOX IQF CATFISH STEAKS









#### 60 servings per container 4 oz (112g) Serving size Amount per servina **Calories** % Daily Value\* Total Fat 6g 8% Saturated Fat 1.5g 8% Trans Fat 0g Cholesterol 55mg 18% Sodium 260mg 11% Total Carbohydrate 0g 0% Dietary Fiber 0g Total Sugars 0g Includes 0g Added Sugars 0% Protein 16q 31% Vitamin D 0mcg 0% Calcium 0mg 0% 0% Iron 0mg Potassium 188mg 4% \*The % Daily Value tells you how much a nutrient in a serving of food contributes to a daily diet. 2,000 calories

**Nutrition Facts** 

SPECIES NAME: ICTALURUS PUNCTATUS COMMON NAME: CHANNEL CATFISH

#### **IQF CATFISH STEAKS**



## PRODUCT SPECIFICATIONS:

| CODE   | BOX UPC      | MASTERCASE UPC | PACK    | TYPE OF CATCH |
|--------|--------------|----------------|---------|---------------|
| SteakF | 616136000229 | N/A            | IQF Raw | Farm-Raised   |

| BRAND    | PRODUCT DESCRIPTION                             | HACCP | COUNTRY OF ORIGIN |
|----------|-------------------------------------------------|-------|-------------------|
| Guidry's | U.S. Farm-Raised 15 Lbs. Box IQF Catfish Steaks | USDA  | USA               |

| TEXTURE  | TASTE / FLAVOR PROFILE | COOKING METHODS            | GLUTEN FREE |
|----------|------------------------|----------------------------|-------------|
| Delicate | Light Mild Flavor      | Grill, Fry & Bake or Broil | Yes         |

## SHIPPING INFORMATION / BOX SPECS

| BOX L