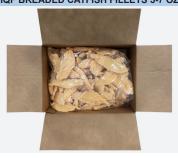

### IQF BREADED CATFISH FILLETS 5-7 OZ.

#### PACKAGING:

Packed: 3x5# Bags After bag is open best if used in 2 weeks. Product is not par cooked does not have a long shelf life.