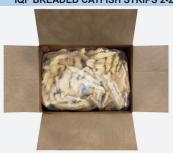

#### IQF BREADED CATFISH STRIPS 2-2.5 OZ.

## PACKAGING:

Packed: 3x5# Bags After bag is open best if used in 2 weeks. Product is not par cooked does not have a long shelf life.